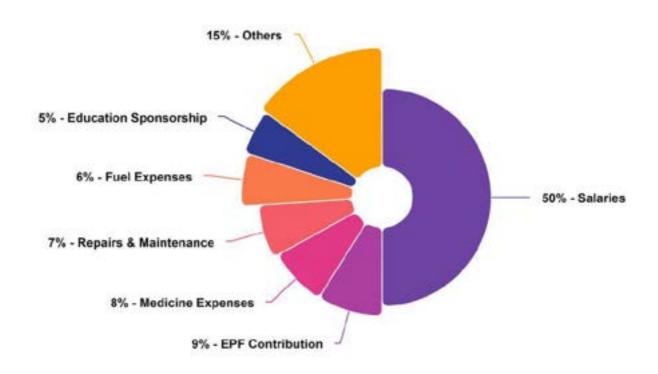

### **Reporting Insights**

**Expenses by Categories** - Working and delivering services directly to the beneficiaries with quality trained personnel results in ~60% of the project expenses for their Salaries & EPF.