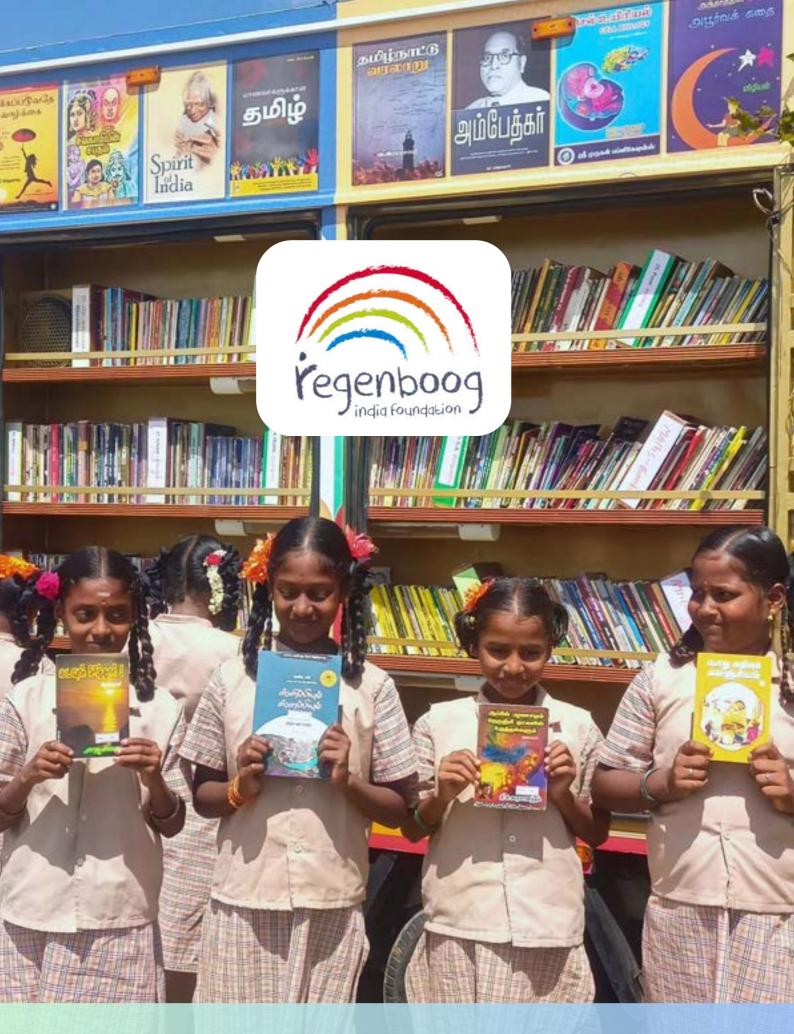

#### **Arunachala Mobile Library**

I am Poovarasan, one of the librarians on this project. This project is close to my heart since it allows us to teach youngsters the value of reading books. We have distributed over 60,000 books this year despite numerous obstacles like rainy weather, examinations and various school events during which the library vehicle was not permitted. The mobile library software has been a game changer for this project. We have launched a new motorcycle library. We have also begun to provide box libraries to schools with small student populations. The school principal will be given a box of books, which will be swapped out once a month. This helps us save fuel by reducing visits to schools with low enrollment while still encouraging students to read. The most significant outcome of this year was that many principals not only expressed gratitude but also went out of their way to encourage kids to read more books and to teach them how to utilise resources responsibly. This remarkable gesture from the principals is the best possible reward for our efforts, and it has fuelled us to work more diligently in the future..

| 1                           | 5                         | 4                      | 1                       |
|-----------------------------|---------------------------|------------------------|-------------------------|
| Library<br>Truck            | Motorcycle<br>Libraries   | Fridge<br>Libraries    | Box<br>Library          |
| 47,358 Kilometers Travelled | 123<br>Schools<br>covered | 9,373 Students Reached | 63,178<br>Books<br>Read |