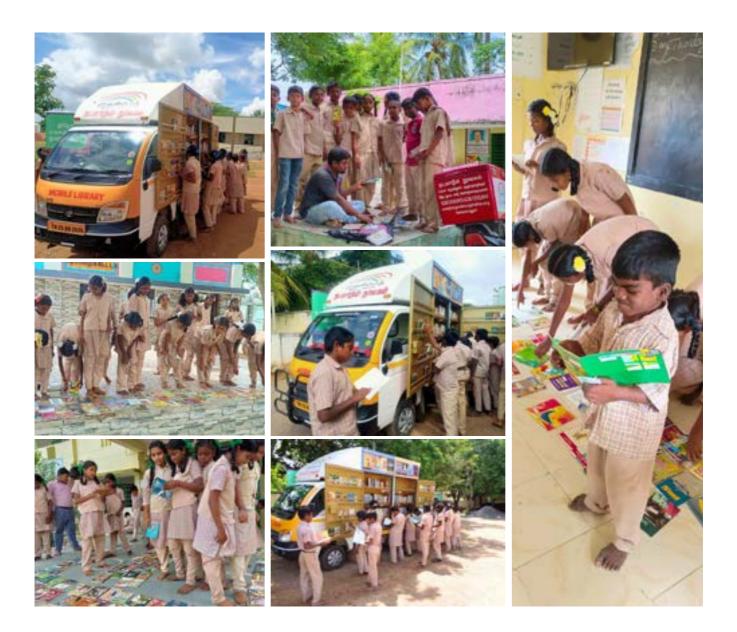

#### **Arunachala Mobile Library**

I am Poovarasan, one of the librarians on this project. This project is close to my heart since it allows us to teach youngsters the value of reading books. We have distributed over 60,000 books this year despite numerous obstacles like rainy weather, examinations and various school events during which the library vehicle was not permitted. The mobile library software has been a game changer for this project. We have launched a new motorcycle library. We have also begun to provide box libraries to schools with small student populations. The school principal will be given a box of books, which will be swapped out once a month. This helps us save fuel by reducing visits to schools with low enrollment while still encouraging students to read. The most significant outcome of this year was that many principals not only expressed gratitude but also went out of their way to encourage kids to read more books and to teach them how to utilise resources responsibly. This remarkable gesture from the principals is the best possible reward for our efforts, and it has fuelled us to work more diligently in the future..

| 1                           | 5                         | 4                      | 1                       |
|-----------------------------|---------------------------|------------------------|-------------------------|
| Library<br>Truck            | Motorcycle<br>Libraries   | Fridge<br>Libraries    | Box<br>Library          |
| 47,358 Kilometers Travelled | 123<br>Schools<br>covered | 9,373 Students Reached | 63,178<br>Books<br>Read |