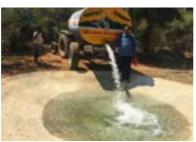

The wildlife ponds are cleaned and refilled with water for the summer months. The biggest setback was that we had to close the nursery due to lower donations this year. However, we have already begun brainstorming new ideas and activities for upscaling the nursery in the coming year.

11 Water Ponds

**87,000**Liters of Water

1,325
Saplings distributed