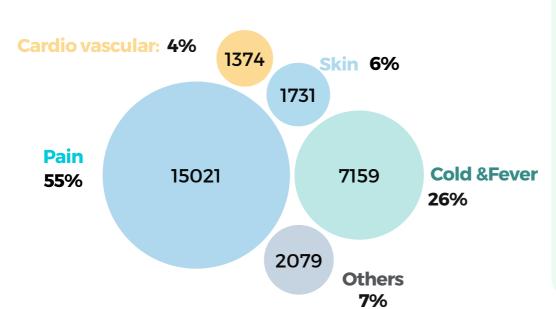

#### **Mobile Medical Clinic**

I am Sangeetha, the senior nurse of this mobile medical clinic. This initiative has been a part of my life for the past four years, and I cannot express how fortunate

I am to be doing such noble work. This year, the mobile medical clinic team visited various locations, including remote villages, government schools, and care facilities for the elderly, and treated a broad spectrum of health issues, including emergency cases such as fire accident wounds. We at Regenboog provide not only free medical assistance to the needy but also health education to the rural population, including awareness sessions on diabetes, menstrual hygiene, and healthy lifestyle advice. In addition, we've established a small clinic at the office to serve individuals from neighbouring villages in emergencies and for routine checkups.

12,678
Kilometers travelled

**27,364**Patients treated

56%
Female
26%
Male
18%
Children