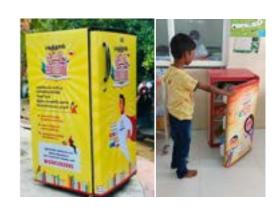

The fridge libraries, which are located in government hospital, and police stations, have been warmly received and appreciated. This year, the project's scope was broadened to include locations like courtrooms.

### **Testimonials**

"The fridge provided by Regenboog is very useful for storing the medicines in the ward itself. Previously, it was difficult to call out the patients because the ward was generally crowded, but with the mic system installed by Regenboog, it is now easy to manage the patients and time is also saved significantly..."

D. Rekha

Nurse, Pediatric ward

Tiruvannamalai Goverment Medical College Hospital

"Regenboog's mobile library books are a one-of-a-kind assortment that students like. I am really pleased to watch these children gain skills such as elocution and poetry writing by reading these books..."