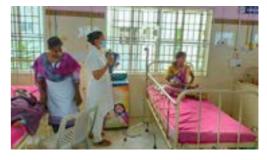

#### **Innovative Initiatives**

undertaken the Regenboog has responsibility of renovating the pediatric ward at the district government hospital to create a happier and improved environment for the children. We adorned the walls with lovely cartoons and displayed informational charts. In addition, a water dispenser has installed for been convenience. Furthermore. donation drive а was conducted, and the collected board games and soft toys were distributed to the young Speakers have been installed patients. through which mp3 audio stories are played to the children. These efforts aim to bring joy and comfort to the children during their time at the hospital.